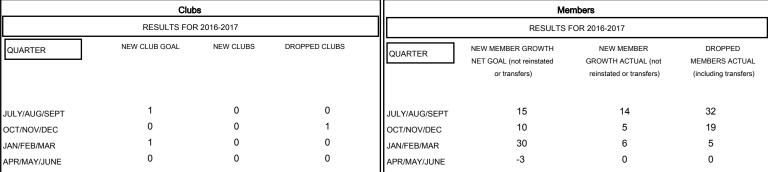

| DROPPED CLUBS: 1 |    |
|------------------|----|
|                  |    |
| DROPPED MEMBERS  |    |
| DECEASED         | 6  |
| CLUB CANCELLED   | 14 |
| OTHER            | 36 |
| TOTAL            | 56 |