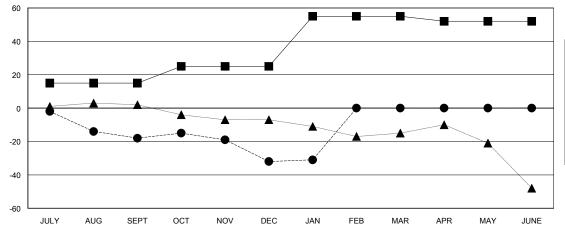

## MONTHLY MEMBERSHIP PROGRESS REPORT

District 43 T

Results as of: 1/31/2017

| -■- NEW MEMBER GROWTH NET GOAL    |
|-----------------------------------|
| - ● - NEW MEMBER GROWTH ACTUAL    |
| - ▲ - LAST YEAR MEMBERSHIP ACTUAL |
|                                   |
|                                   |